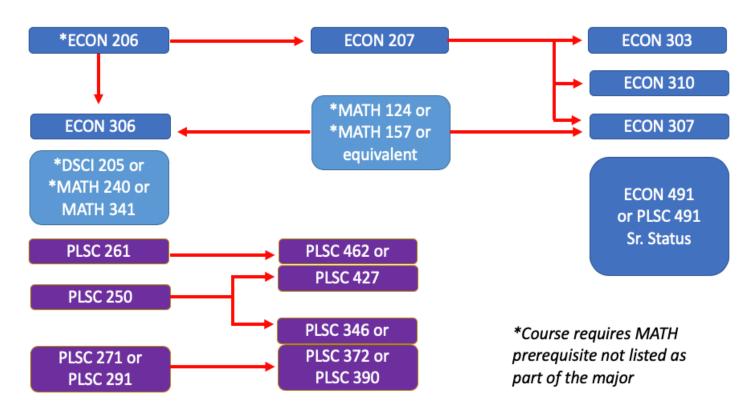

or assistance in planning your schedule

Academic Year:

| FALL | CR | WINTER | CR | SPRING | CR | SUMMER | CR |
|------|----|--------|----|--------|----|--------|----|
|      |    |        |    |        |    |        |    |
|      |    |        |    |        |    |        |    |
|      |    |        |    |        |    |        |    |
|      |    |        |    |        |    |        |    |

#### Academic Year:

| FALL | CR | WINTER | CR | SPRING | CR | SUMMER | CR |
|------|----|--------|----|--------|----|--------|----|
|      |    |        |    |        |    |        |    |
|      |    |        |    |        |    |        |    |
|      |    |        |    |        |    |        |    |
|      |    |        |    |        |    |        |    |

# ECONOMICS/POLITICAL SCIENCE MAJOR Flow Chart